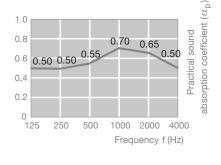

Sound absorption EN ISO 354  $\alpha_{\rm W}$  = 0.60 as per EN ISO 11654 NRC= 0.60 as per ASTM C 423

Sound attenuation  $D_{n,f,w}$ = 34 dB as per EN ISO 10848 (15 mm thickness)  $D_{n,f,w}$ = 38 dB as per EN ISO 10848 (19 mm thickness) according to test certificates